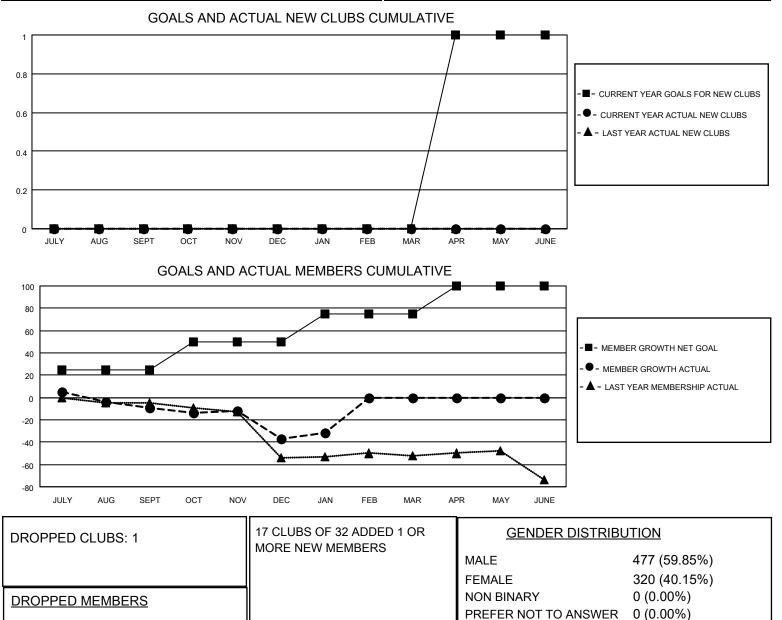

## LOCATION IDAHO

DECEASED

OTHER TOTAL

MBR0181

CLUB CANCELLED

District 39 W

Results as of: 1/31/2022

| Clubs                 |               |           |               | Members               |                        |                         |                                                    |
|-----------------------|---------------|-----------|---------------|-----------------------|------------------------|-------------------------|----------------------------------------------------|
| RESULTS FOR 2021-2022 |               |           |               | RESULTS FOR 2021-2022 |                        |                         |                                                    |
| QUARTER               | NEW CLUB GOAL | NEW CLUBS | DROPPED CLUBS | QUARTER               | BER GROWTH NET<br>GOAL | MEMBER GROWTH<br>ACTUAL | DROPPED<br>MEMBERS ACTUAL<br>(including transfers) |
| JULY/AUG/SEPT         | 0             | 0         | 1             | JULY/AUG/SEPT         | 25                     | 30                      | 38                                                 |
| OCT/NOV/DEC           | 0             | 0         | 0             | OCT/NOV/DEC           | 25                     | 22                      | 50                                                 |
| JAN/FEB/MAR           | 0             | 0         | 0             | JAN/FEB/MAR           | 25                     | 14                      | 9                                                  |
| APR/MAY/JUNE          | 1             | 0         | 0             | APR/MAY/JUNE          | 25                     | 0                       | 0                                                  |